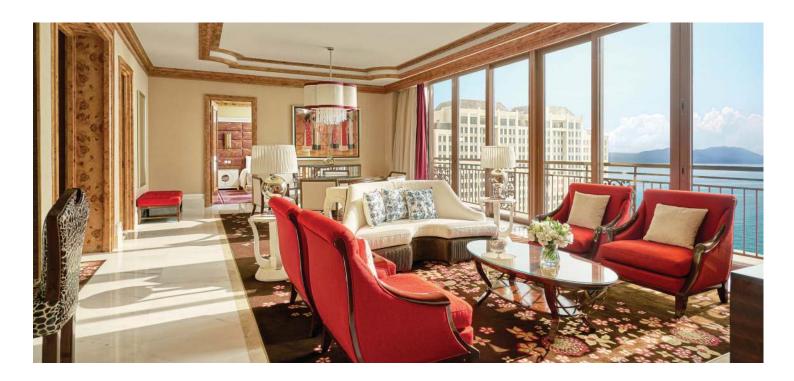

# **GUEST ROOMS**

Experience luxury with us at the InterContinental<sup>®</sup> Grand Ho Tram, where wonders beyond your imagination awaits. Our 543 guest rooms and suites feature floor-to-ceiling windows offering stunning ocean and golf views, making it the ultimate escape for those seeking a peaceful and comfortable stay.

Exquisitely appointed with comfortable beds, luxurious aesthetics and decor, our guest rooms offer world class amenities with 24-hour room service, 46-inch LED televisions and a full-sized bathroom with a free-standing bathtub and a separate rain shower. All rooms come with complimentary Wi-Fi and mini-bar.