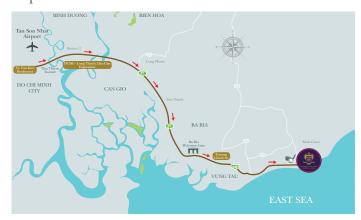

# GETTING HERE

The InterContinental Grand Ho Tram is located two hours from Ho Chi Minh City by our daily complimentary VIP coach. The nearest airport to our complex is Tan Son Nhat International Airport.

Private pickup service can also be arranged upon request.