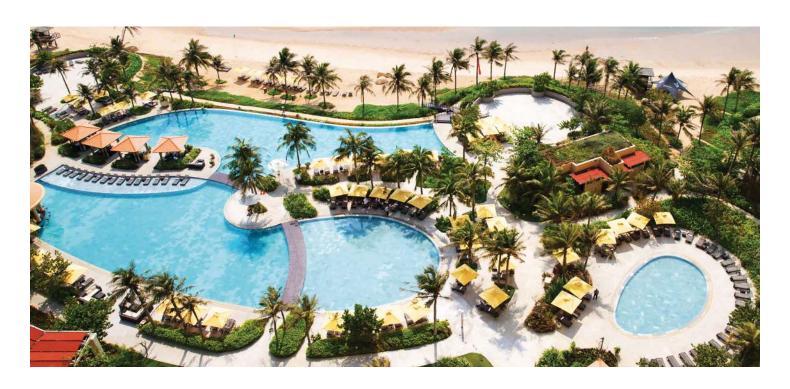

## **FACILITIES**

Travel to The Grand Ho Tram Strip complex and indulge in the finest of recreational, entertainment, and retail experiences all in one place. Experience the essence of pure golf at The Bluffs Grand Ho Tram Strip - a top-ranked golf course designed by the legendary Greg Norman, set against the magnificent backdrops of untouched primeval forest stretching along the shores of Ho Tram's coastline. Family facilities include a Kids Club, two spas, a cinema, karaoke rooms and a range of indoor and outdoor excitements with swimming pools set against the backdrop of 2.2 kilometres of coastline. Food connoisseurs are set to be delighted by our 15 restaurants and bars in the complex which span from fresh and authentic local delicacies to fine dining cuisines from around the world. The property also features an expansive ballroom that seats up to 1,100 delegates with meeting facilities, ideal for corporate events or weddings.